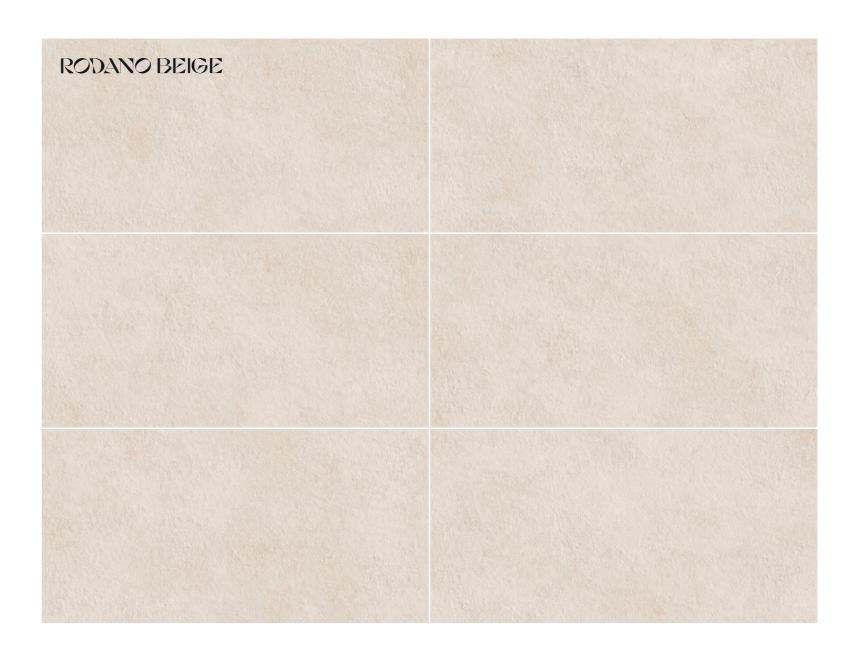

ty | P



The Urbano Collection offers a finish resembling natural rock, featuring a durable color body that resists scratches. Enhance its appeal by combining it with punch decors, creating a sophisticated and resilient surface.

60x120cm | Color Body

Introducing the Bedrock Series, where the earthy tones of Seal, Graphite, Mocha, Shadow, and Wheat come together to form a solid foundation of style and durability for your spaces.











BEDROCK SEAL















BEDROCK GRAPHITE















BEDROCK MOCHA















BEDROCK SHADOW















BEDROCK WHEAT









Capture the essence of nature with the Rodano Series, featuring tiles in Beige, Cloud, Gris, Olive, and Sapphire, offering a harmonious blend of tranquillity and contemporary design.











RODANO BEIGE















RODANO CLOUD















RODANO GRIS















RODANO OLIVE















RODANO SAPPHIRE









### FROMTHE BEGINNING TO

THE FUTURE

2017 X

2016

2014

2010

Wall Tile Production started first

2009

2008

Inception of Qutone Ceramic by bright young minds with a vision to provide World Class Ceramic Products to Indian Consumers.

Wall Tile Unit
Expansion-Capacity
increased to
8000 M²/Day.
Acquire Belleza's
GVT Plant with
8000 M²/Day
Production Capacity.
Introduced
India's First Thin
GVT Tiles &
Sugar Finish
Surface iQ-Smart. Adopted modern technology; commencement of High-Tech HD Digital Printing -One of the 1st Tile Company in India.

 $\Diamond$ 

Expansion & Modernization of GVT Plant.
Total Production Capacity increased to 40,000 m² / Day.

Installed State-of Th