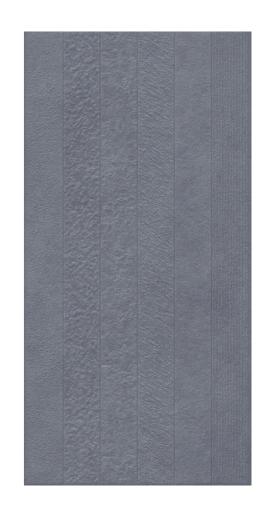

## WE ARE | Novation | Property | P

The Urbano Collection offers a finish resembling natural rock, featuring a durable color body that resists scratches. Enhance its appeal by combining it with punch decors, creating a sophisticated and resilient surface.

60x120cm | Color Body

Introducing the Bedrock Series, where the earthy tones of Seal, Graphite, Mocha, Shadow, and Wheat come together to form a solid foundation of style and durability for your spaces.