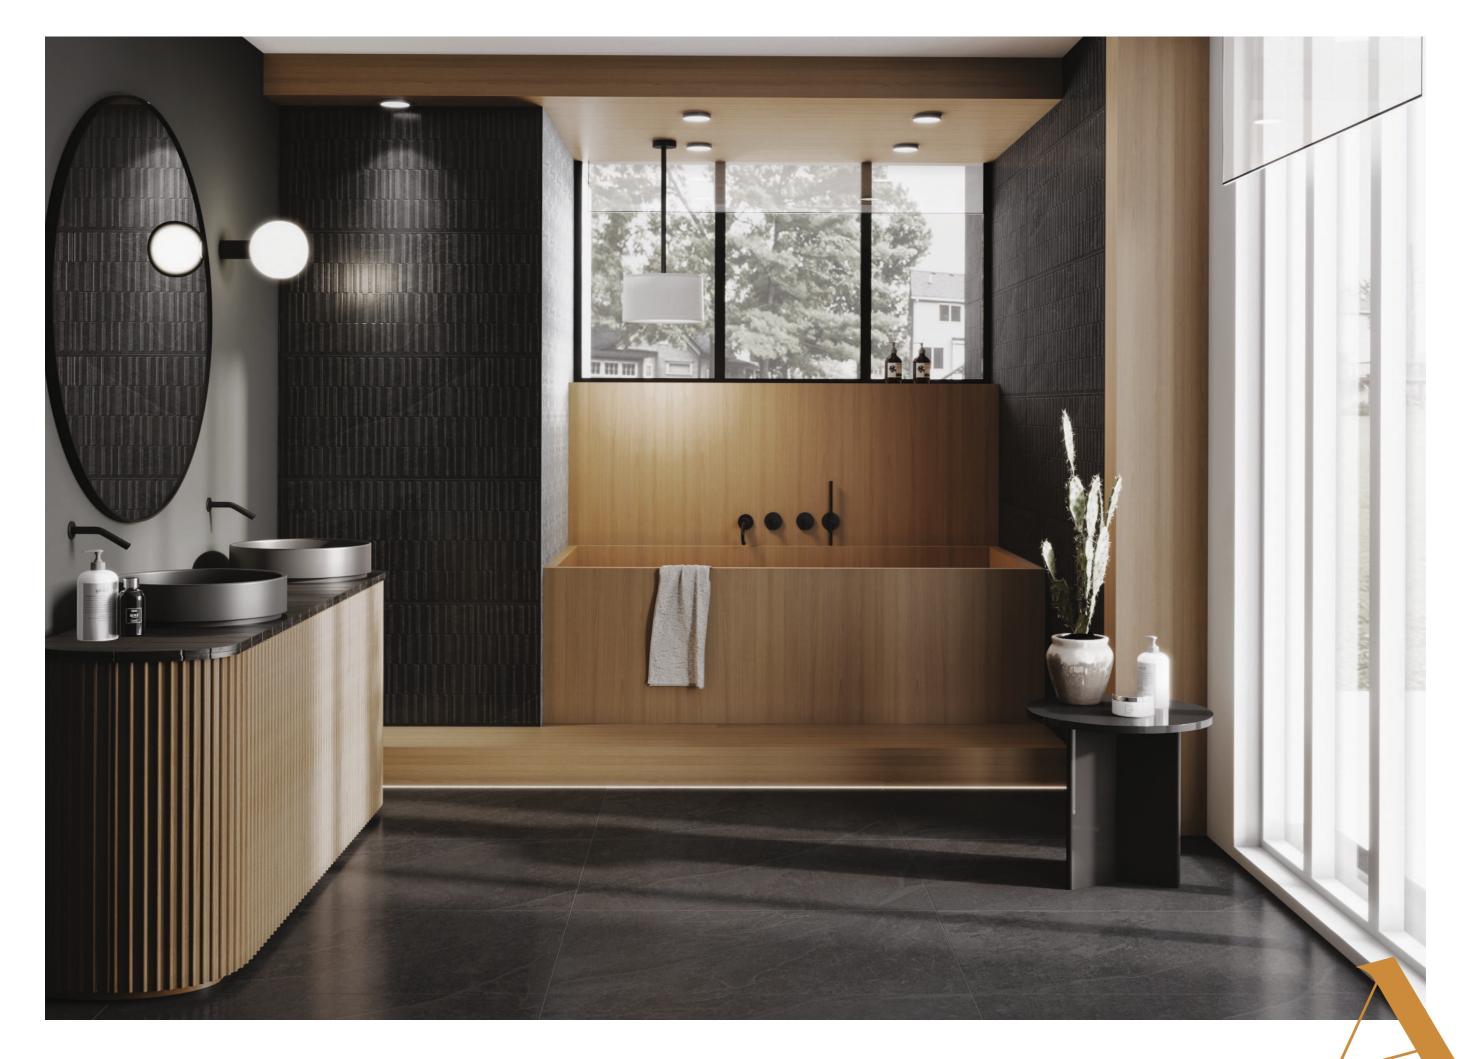

## WE ARE | Novation | Property | P

The Urbano Collection offers a finish resembling natural rock, featuring a durable color body that resists scratches. Enhance its appeal by combining it with punch decors, creating a sophisticated and resilient surface.

60x120cm | Color Body

Introducing the Bedrock Series, where the earthy tones of Seal, Graphite, Mocha, Shadow, and Wheat come together to form a solid foundation of style and durability for your spaces.

BEDROCK SEAL

BEDROCK GRAPHITE

BEDROCK MOCHA

BEDROCK SHADOW

BEDROCK WHEAT

Capture the essence of nature with the Rodano Series, featuring tiles in Beige, Cloud, Gris, Olive, and Sapphire, offering a harmonious blend of tranquillity and contemporary design.