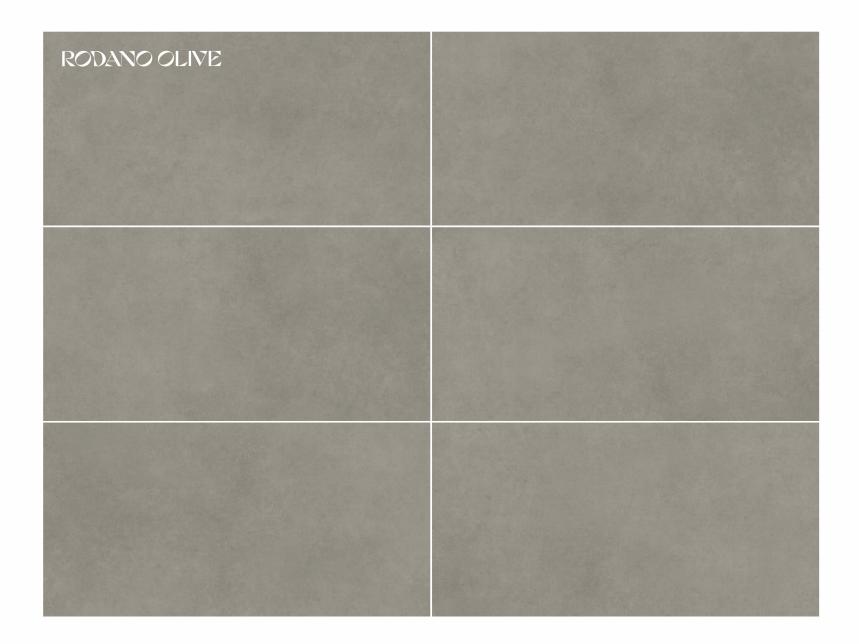

BEDROCK SEAL

BEDROCK GRAPHITE

BEDROCK MOCHA

BEDROCK SHADOW

BEDROCK WHEAT

Capture the essence of nature with the Rodano Series, featuring tiles in Beige, Cloud, Gris, Olive, and Sapphire, offering a harmonious blend of tranquillity and contemporary design.

RODANO BEIGE

RODANO CLOUD

RODANO GRIS

RODANO OLIVE

RODANO SAPPHIRE