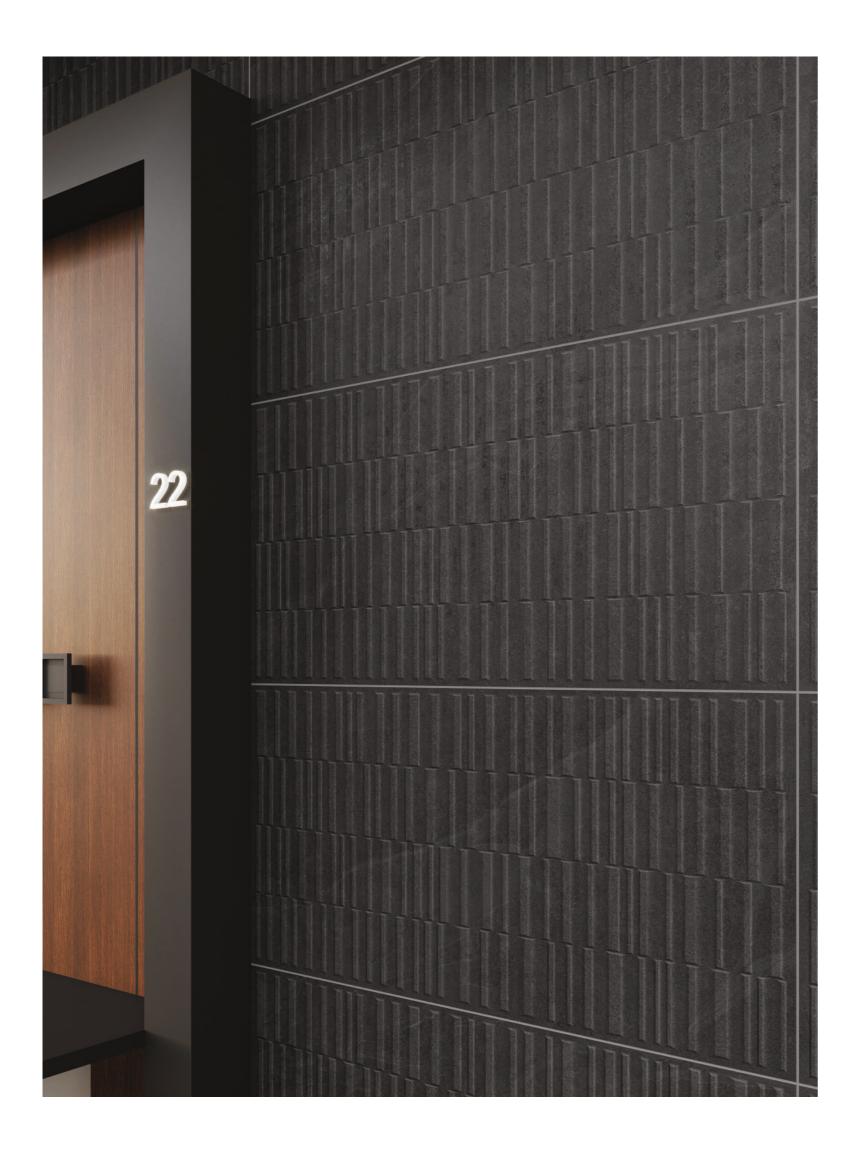

## WE ARE | Novation | Property | P

The Urbano Collection offers a finish resembling natural rock, featuring a durable color body that resists scratches. Enhance its appeal by combining it with punch decors, creating a sophisticated and resilient surface.

60x120cm | Color Body

Introducing the Bedrock Series, where the earthy tones of Seal, Graphite, Mocha, Shadow, and Wheat come together to form a solid foundation of style and durability for your spaces.

BEDROCK SEAL

BEDROCK GRAPHITE

BEDROCK MOCHA

BEDROCK SHADOW

BEDROCK WHEAT

Capture the essence of nature with the Rodano Series, featuring tiles in Beige, Cloud, Gris, Olive, and Sapphire, offering a harmonious blend of tranquillity and contemporary design.