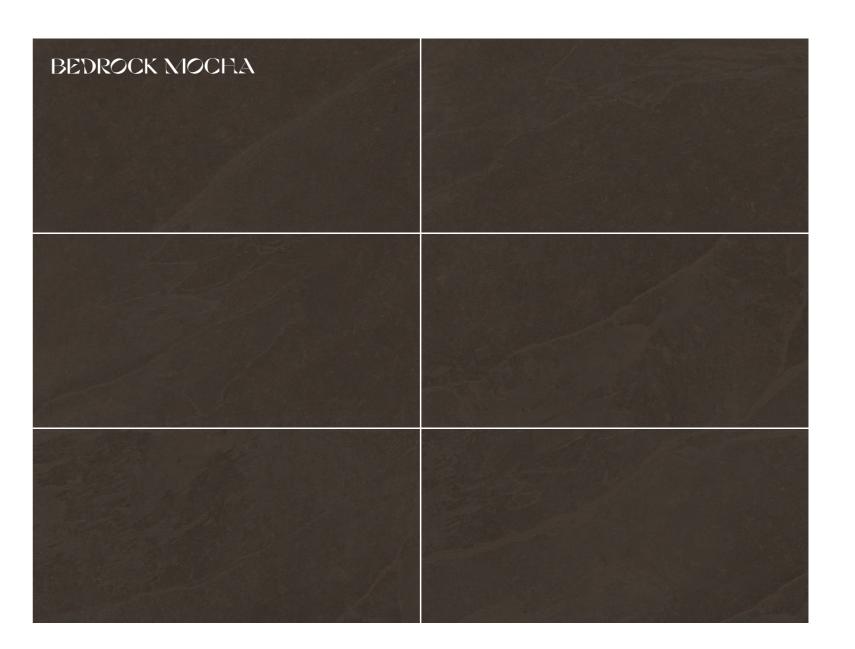

60x120cm | Color Body

Introducing the Bedrock Series, where the earthy tones of Seal, Graphite, Mocha, Shadow, and Wheat come together to form a solid foundation of style and durability for your spaces.

BEDROCK SEAL

BEDROCK GRAPHITE

BEDROCK MOCHA

BEDROCK SHADOW

BEDROCK WHEAT

Capture the essence of nature with the Rodano Series, featuring tiles in Beige, Cloud, Gris, Olive, and Sapphire, offering a harmonious blend of tranquillity and contemporary design.