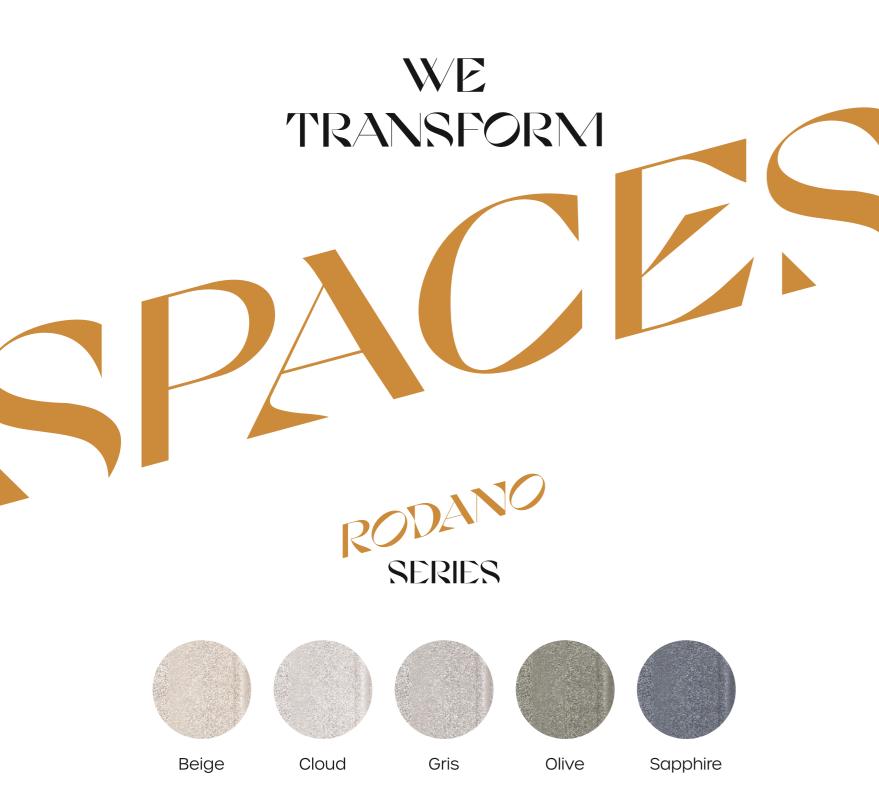

BEDROCK SEAL

BEDROCK GRAPHITE

BEDROCK MOCHA

BEDROCK SHADOW

BEDROCK WHEAT

Capture the essence of nature with the Rodano Series, featuring tiles in Beige, Cloud, Gris, Olive, and Sapphire, offering a harmonious blend of tranquillity and contemporary design.

RODANO BEIGE

RODANO CLOUD

RODANO GRIS

RODANO OLIVE

RODANO SAPPHIRE