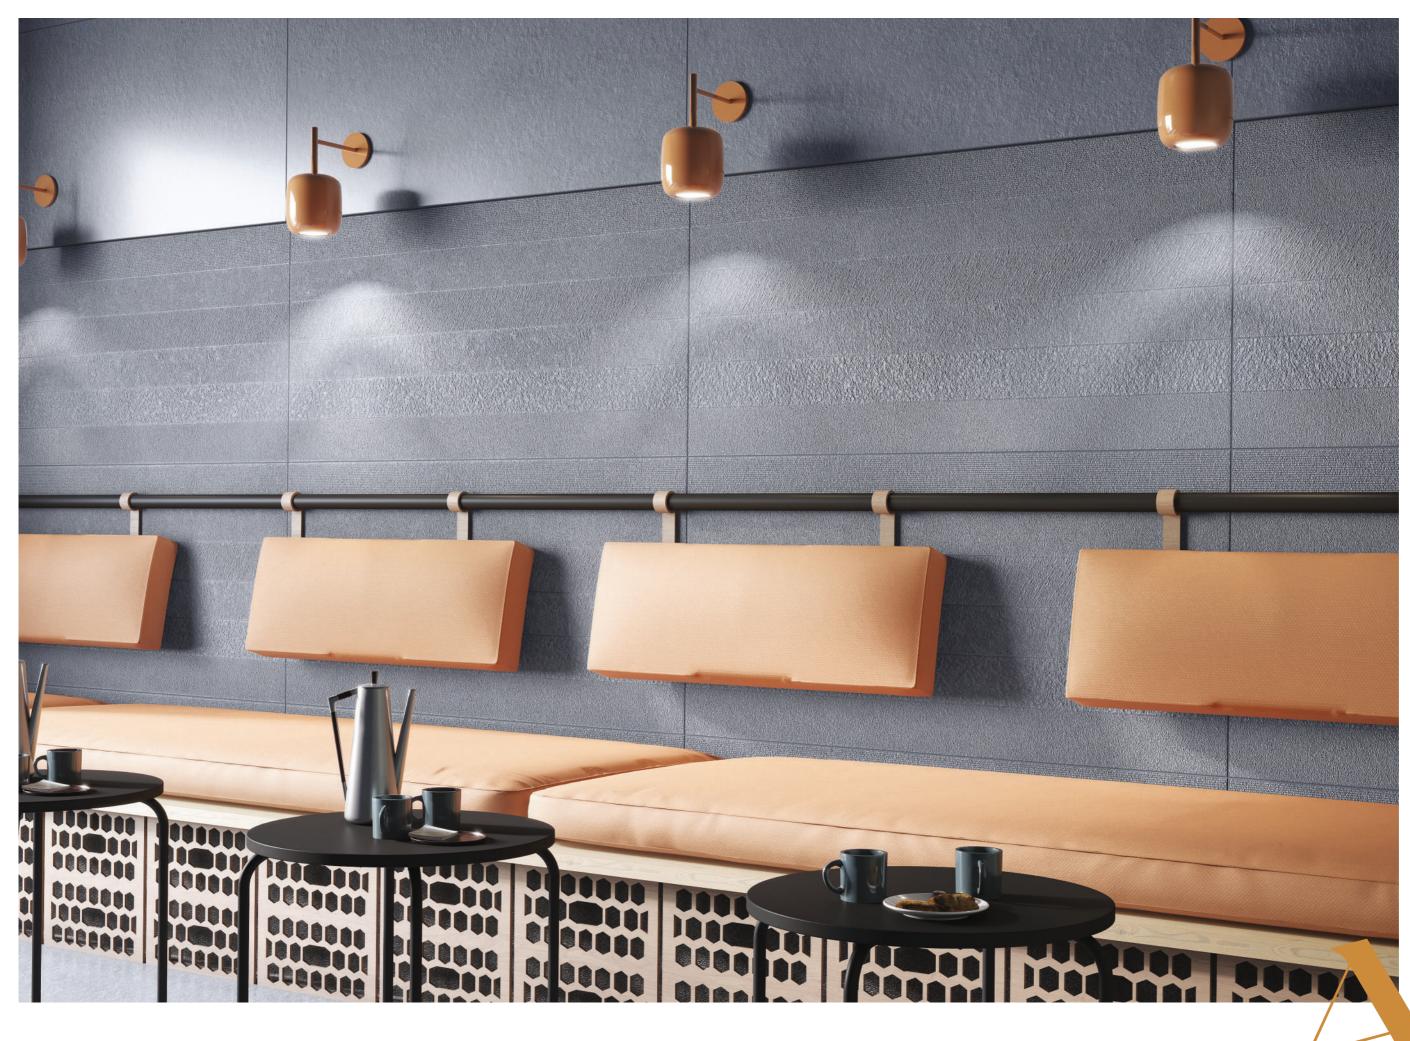

## WE ARE | Novation | Property | P

The Urbano Collection offers a finish resembling natural rock, featuring a durable color body that resists scratches. Enhance its appeal by combining it with punch decors, creating a sophisticated and resilient surface.

60x120cm | Color Body

Introducing the Bedrock Series, where the earthy tones of Seal, Graphite, Mocha, Shadow, and Wheat come together to form a solid foundation of style and durability for your spaces.