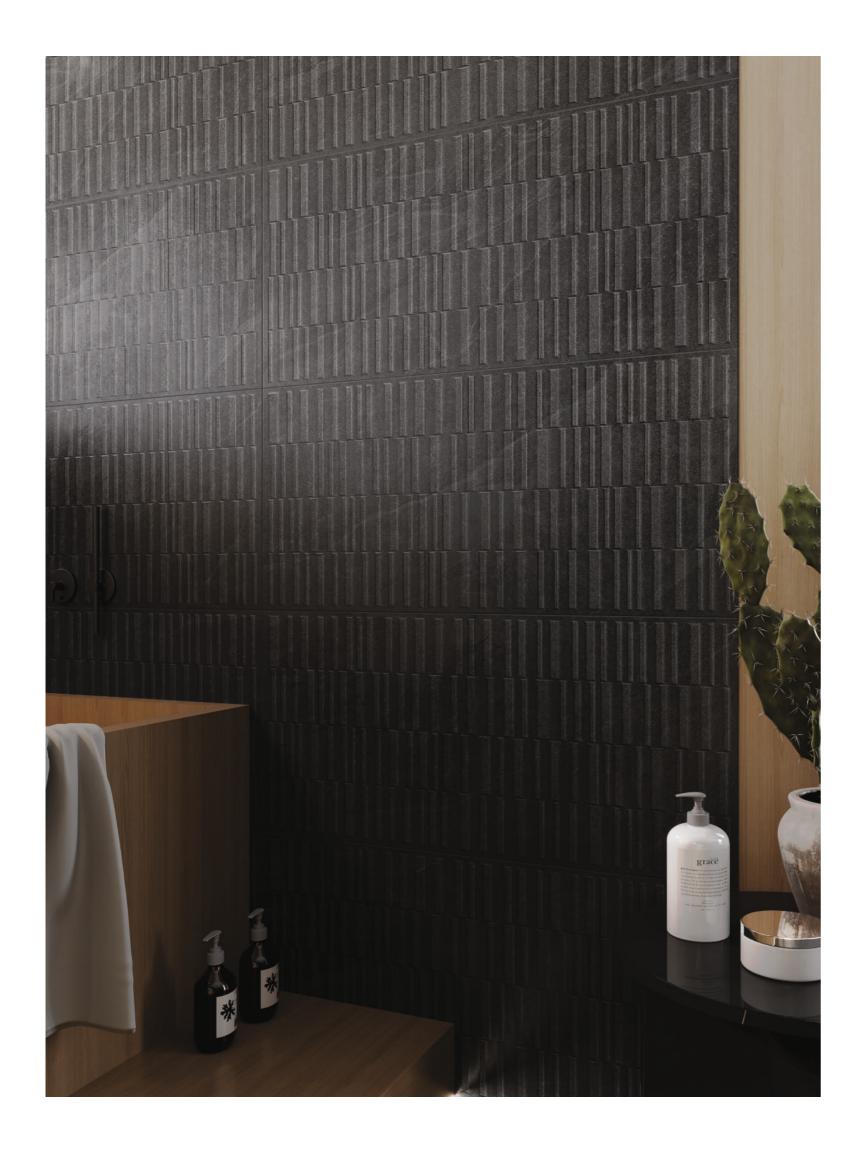

## WE ARE | Novation | Property | P

The Urbano Collection offers a finish resembling natural rock, featuring a durable color body that resists scratches. Enhance its appeal by combining it with punch decors, creating a sophisticated and resilient surface.

60x120cm | Color Body

Introducing the Bedrock Series, where the earthy tones of Seal, Graphite, Mocha, Shadow, and Wheat come together to form a solid foundation of style and durability for your spaces.