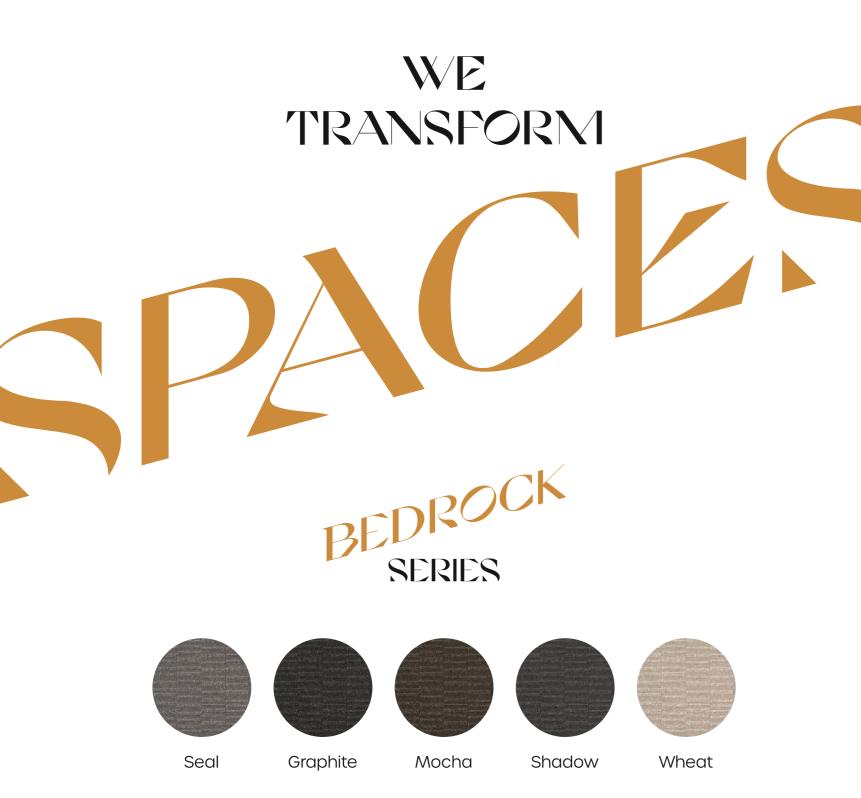

60x120cm | Color Body

Introducing the Bedrock Series, where the earthy tones of Seal, Graphite, Mocha, Shadow, and Wheat come together to form a solid foundation of style and durability for your spaces.

BEDROCK SEAL

BEDROCK GRAPHITE

BEDROCK MOCHA

BEDROCK SHADOW

BEDROCK WHEAT

Capture the essence of nature with the Rodano Series, featuring tiles in Beige, Cloud, Gris, Olive, and Sapphire, offering a harmonious blend of tranquillity and contemporary design.