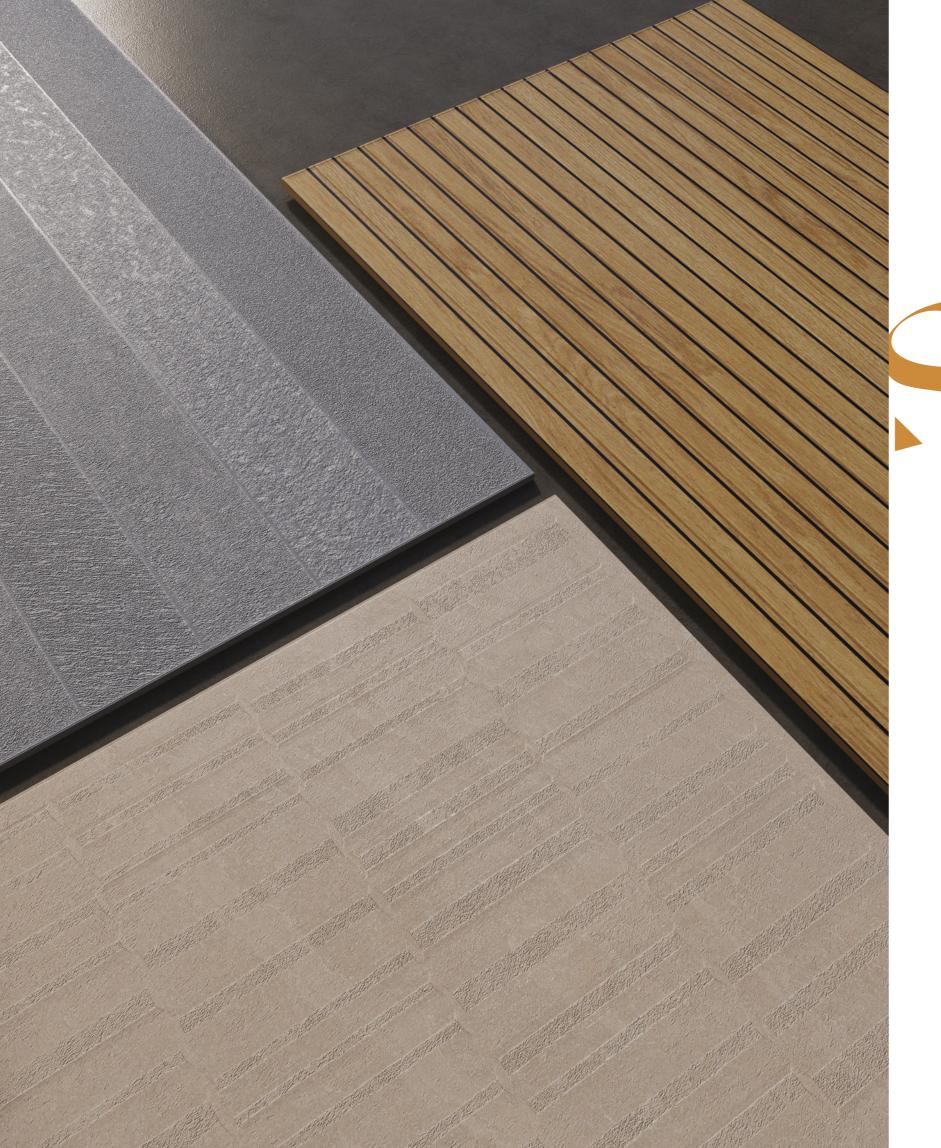

## WE ARE | Novation | Property | P

The Urbano Collection offers a finish resembling natural rock, featuring a durable color body that resists scratches. Enhance its appeal by combining it with punch decors, creating a sophisticated and resilient surface.

60x120cm | Color Body

Introducing the Bedrock Series, where the earthy tones of Seal, Graphite, Mocha, Shadow, and Wheat come together to form a solid foundation of style and durability for your spaces.