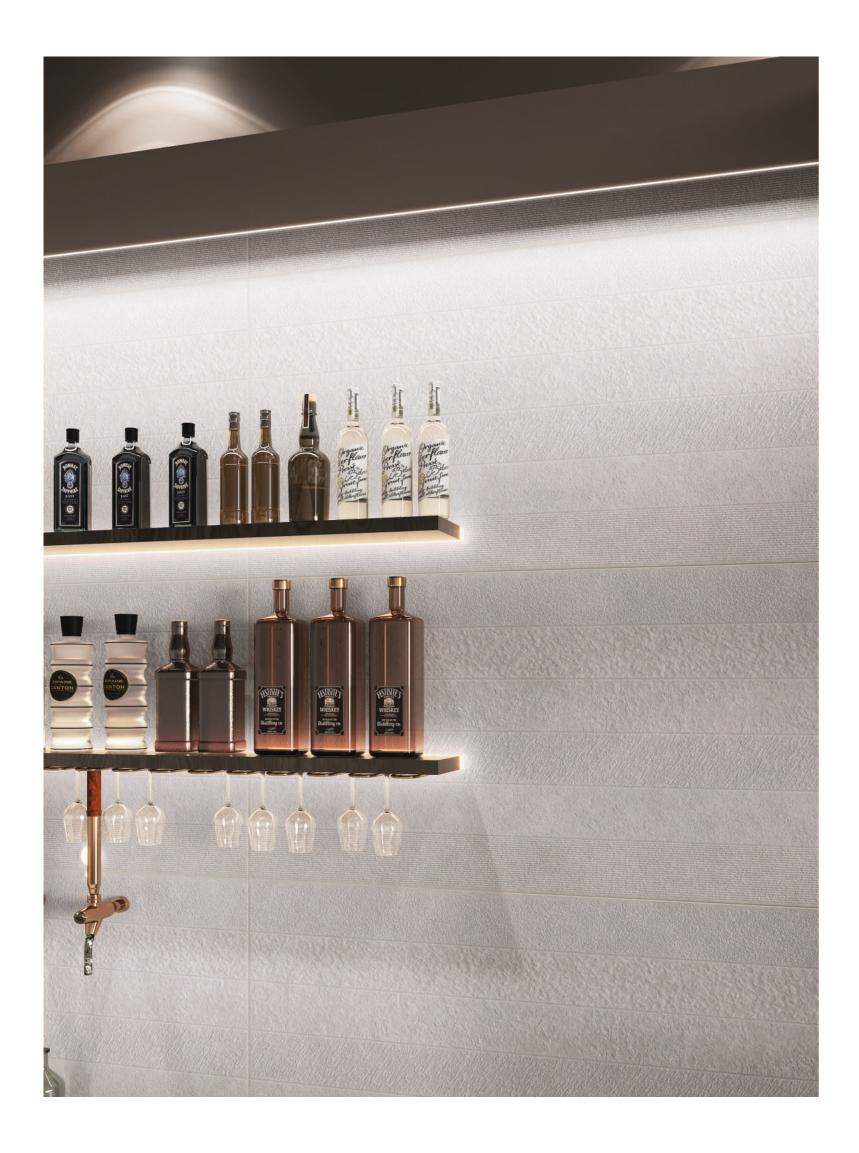

## WE ARE | Novation | Property | P

The Urbano Collection offers a finish resembling natural rock, featuring a durable color body that resists scratches. Enhance its appeal by combining it with punch decors, creating a sophisticated and resilient surface.