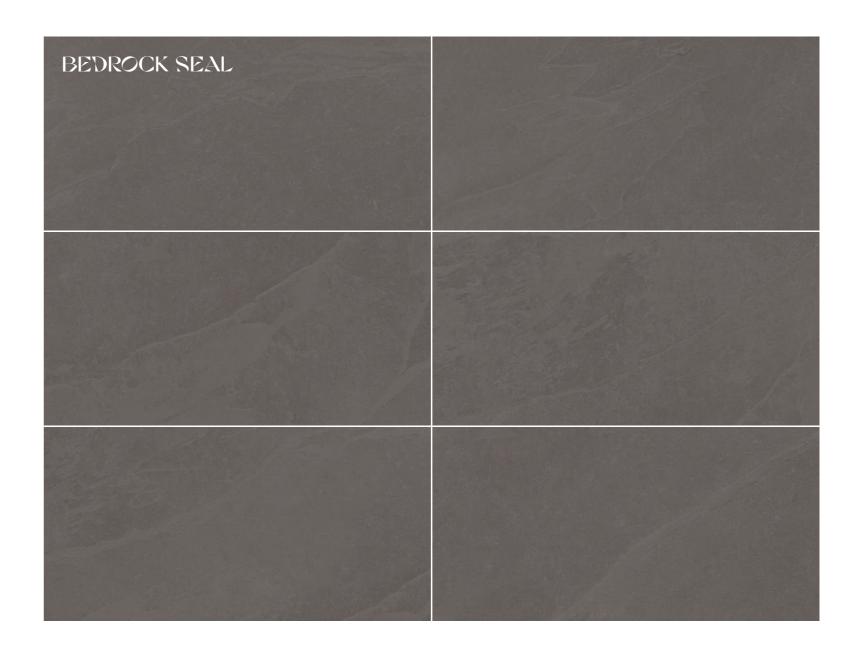

60x120cm | Color Body

Introducing the Bedrock Series, where the earthy tones of Seal, Graphite, Mocha, Shadow, and Wheat come together to form a solid foundation of style and durability for your spaces.

BEDROCK SEAL

BEDROCK GRAPHITE

BEDROCK MOCHA

BEDROCK SHADOW

BEDROCK WHEAT

Capture the essence of nature with the Rodano Series, featuring tiles in Beige, Cloud, Gris, Olive, and Sapphire, offering a harmonious blend of tranquillity and contemporary design.