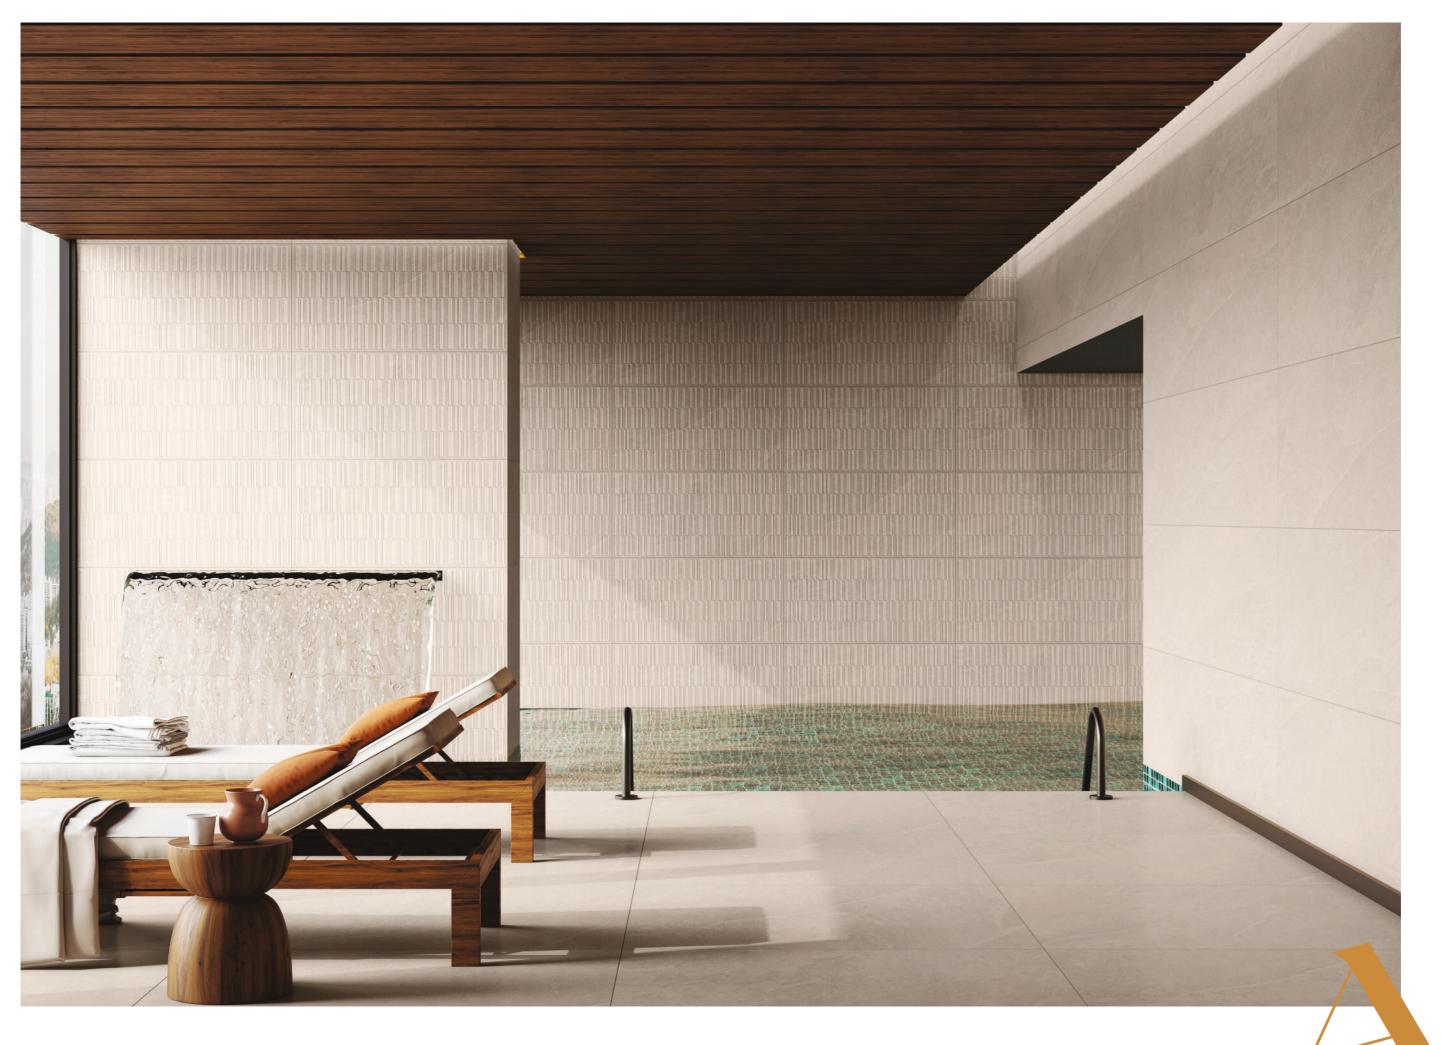

## WE ARE | Novation | Property | P

The Urbano Collection offers a finish resembling natural rock, featuring a durable color body that resists scratches. Enhance its appeal by combining it with punch decors, creating a sophisticated and resilient surface.

60x120cm | Color Body

Introducing the Bedrock Series, where the earthy tones of Seal, Graphite, Mocha, Shadow, and Wheat come together to form a solid foundation of style and durability for your spaces.