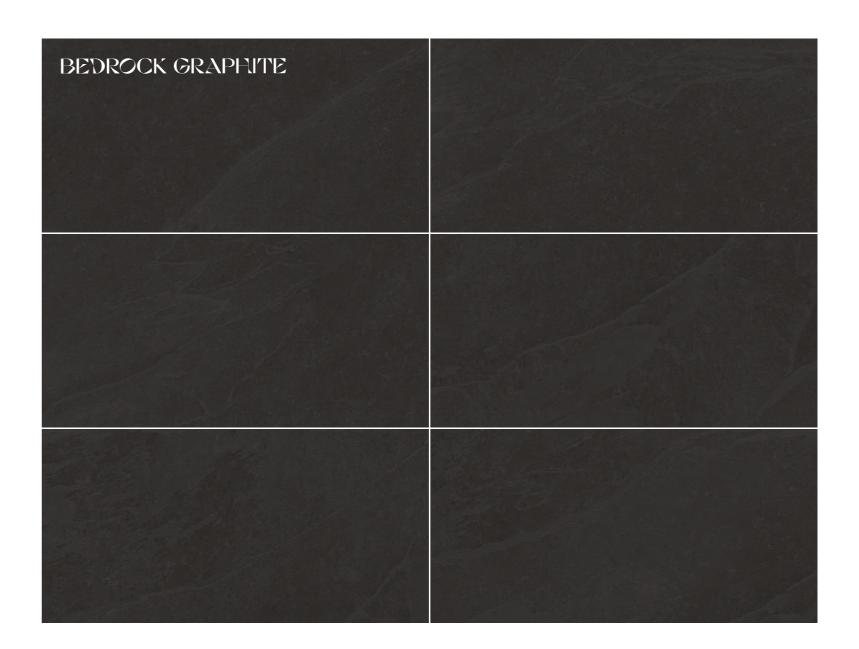

60x120cm | Color Body

Introducing the Bedrock Series, where the earthy tones of Seal, Graphite, Mocha, Shadow, and Wheat come together to form a solid foundation of style and durability for your spaces.

BEDROCK SEAL

BEDROCK GRAPHITE

BEDROCK MOCHA

BEDROCK SHADOW

BEDROCK WHEAT

Capture the essence of nature with the Rodano Series, featuring tiles in Beige, Cloud, Gris, Olive, and Sapphire, offering a harmonious blend of tranquillity and contemporary design.