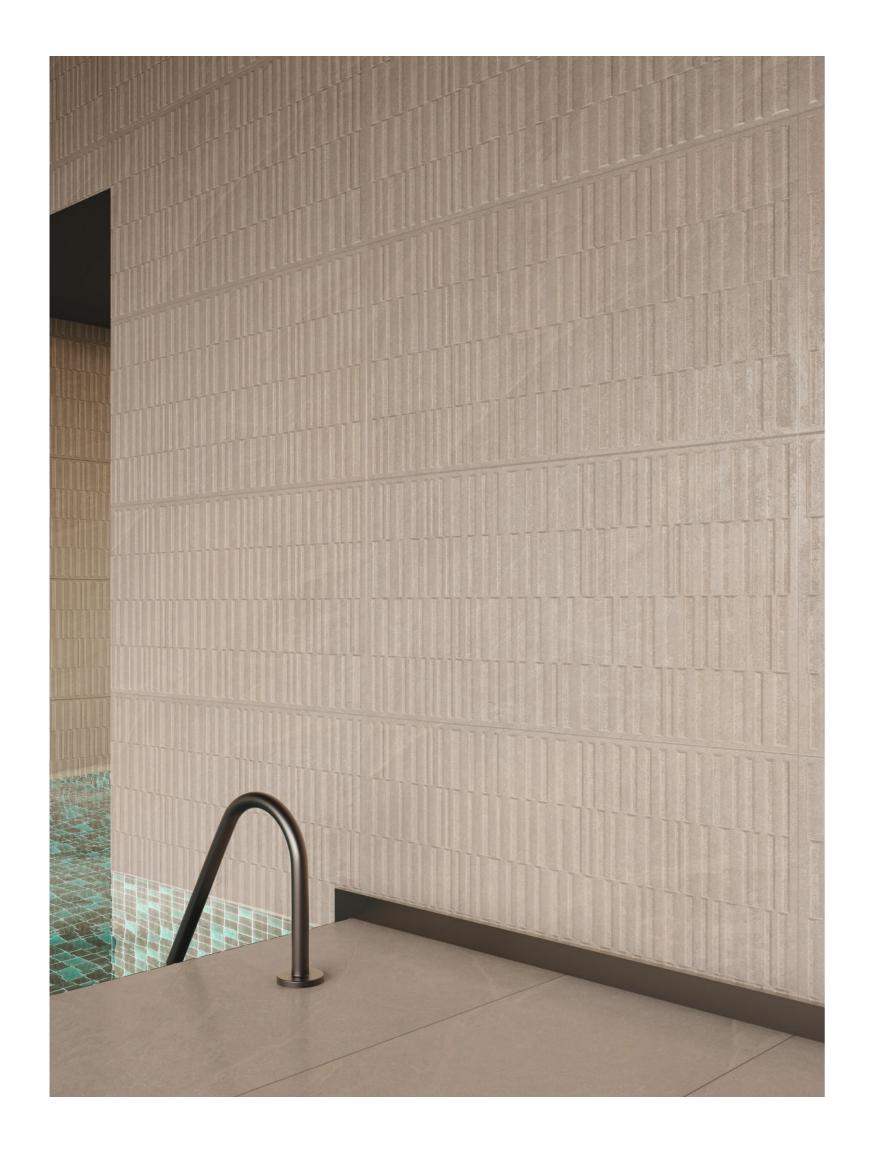

## WE ARE | Novation | Property | P

The Urbano Collection offers a finish resembling natural rock, featuring a durable color body that resists scratches. Enhance its appeal by combining it with punch decors, creating a sophisticated and resilient surface.

60x120cm | Color Body

Introducing the Bedrock Series, where the earthy tones of Seal, Graphite, Mocha, Shadow, and Wheat come together to form a solid foundation of style and durability for your spaces.