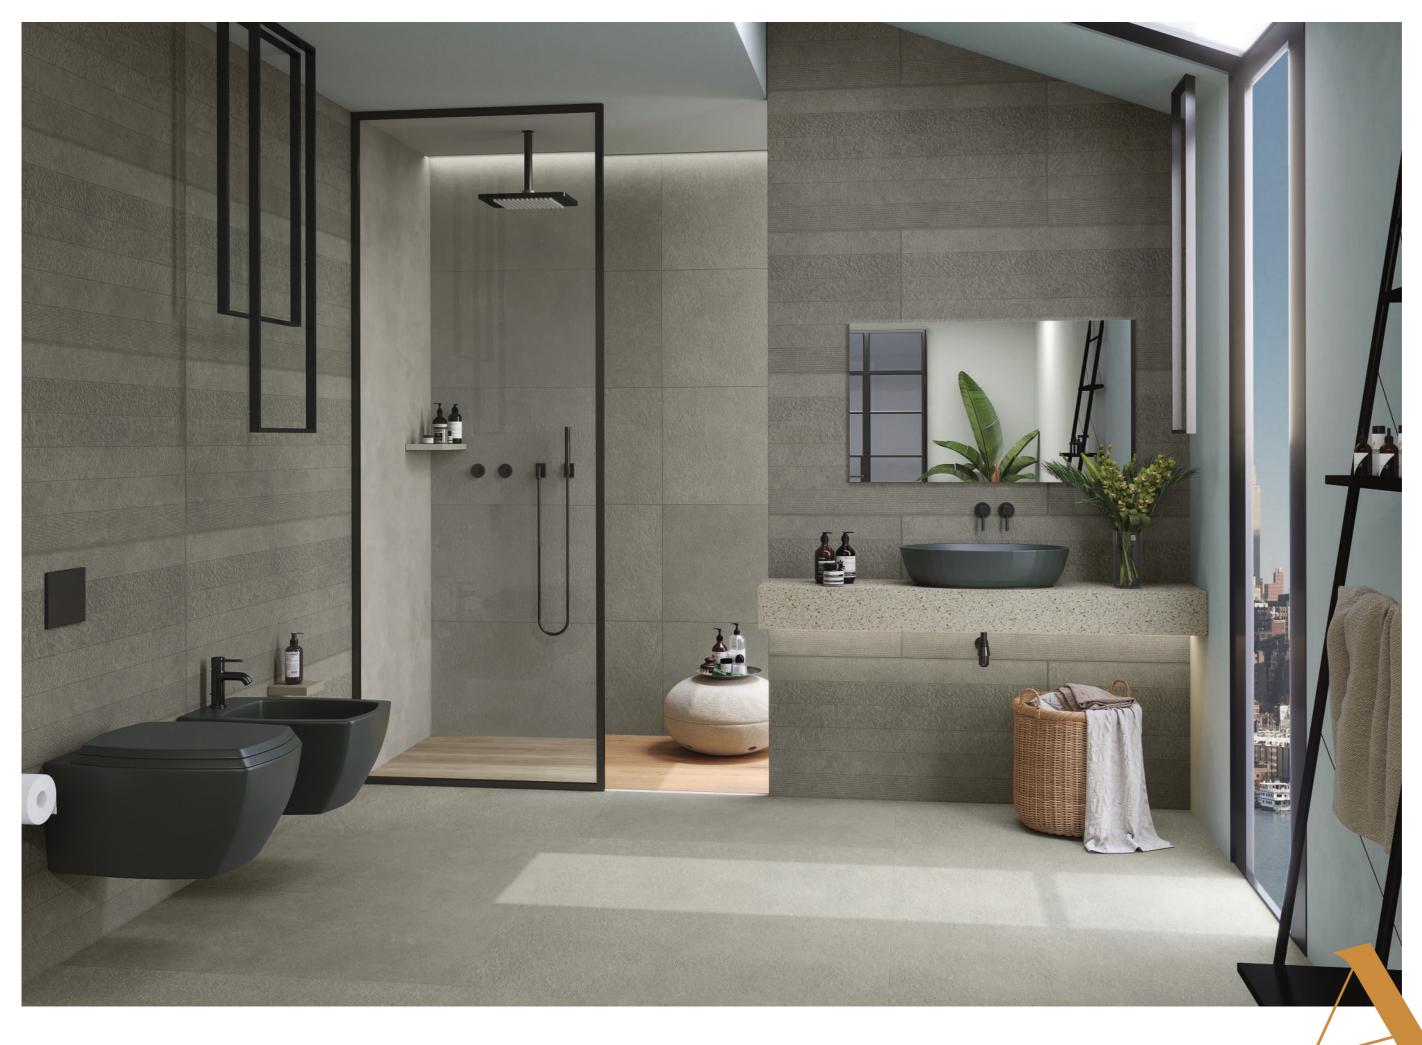

## WE ARE | Novation | Property | P

The Urbano Collection offers a finish resembling natural rock, featuring a durable color body that resists scratches. Enhance its appeal by combining it with punch decors, creating a sophisticated and resilient surface.

60x120cm | Color Body

Introducing the Bedrock Series, where the earthy tones of Seal, Graphite, Mocha, Shadow, and Wheat come together to form a solid foundation of style and durability for your spaces.

BEDROCK SEAL

BEDROCK GRAPHITE

BEDROCK MOCHA

BEDROCK SHADOW

BEDROCK WHEAT

Capture the essence of nature with the Rodano Series, featuring tiles in Beige, Cloud, Gris, Olive, and Sapphire, offering a harmonious blend of tranquillity and contemporary design.

RODANO BEIGE

RODANO CLOUD

RODANO GRIS

RODANO OLIVE

RODANO SAPPHIRE