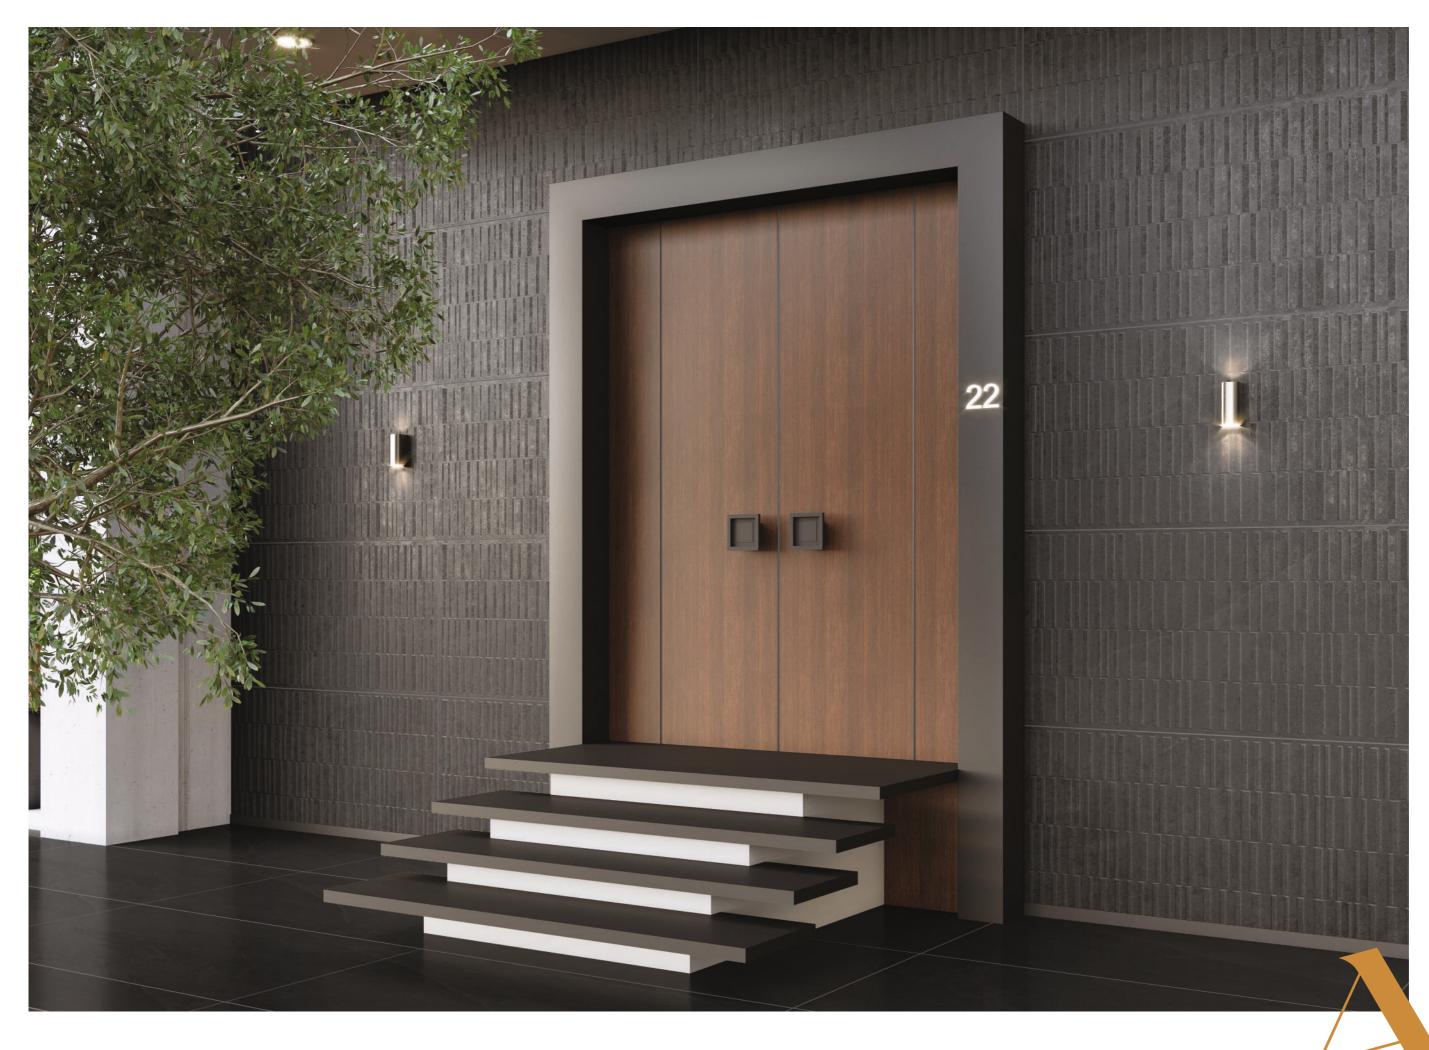

## WE ARE | Novation | Property | P

The Urbano Collection offers a finish resembling natural rock, featuring a durable color body that resists scratches. Enhance its appeal by combining it with punch decors, creating a sophisticated and resilient surface.

60x120cm | Color Body

Introducing the Bedrock Series, where the earthy tones of Seal, Graphite, Mocha, Shadow, and Wheat come together to form a solid foundation of style and durability for your spaces.

BEDROCK SEAL

BEDROCK GRAPHITE

BEDROCK MOCHA

BEDROCK SHADOW

BEDROCK WHEAT

Capture the essence of nature with the Rodano Series, featuring tiles in Beige, Cloud, Gris, Olive, and Sapphire, offering a harmonious blend of tranquillity and contemporary design.