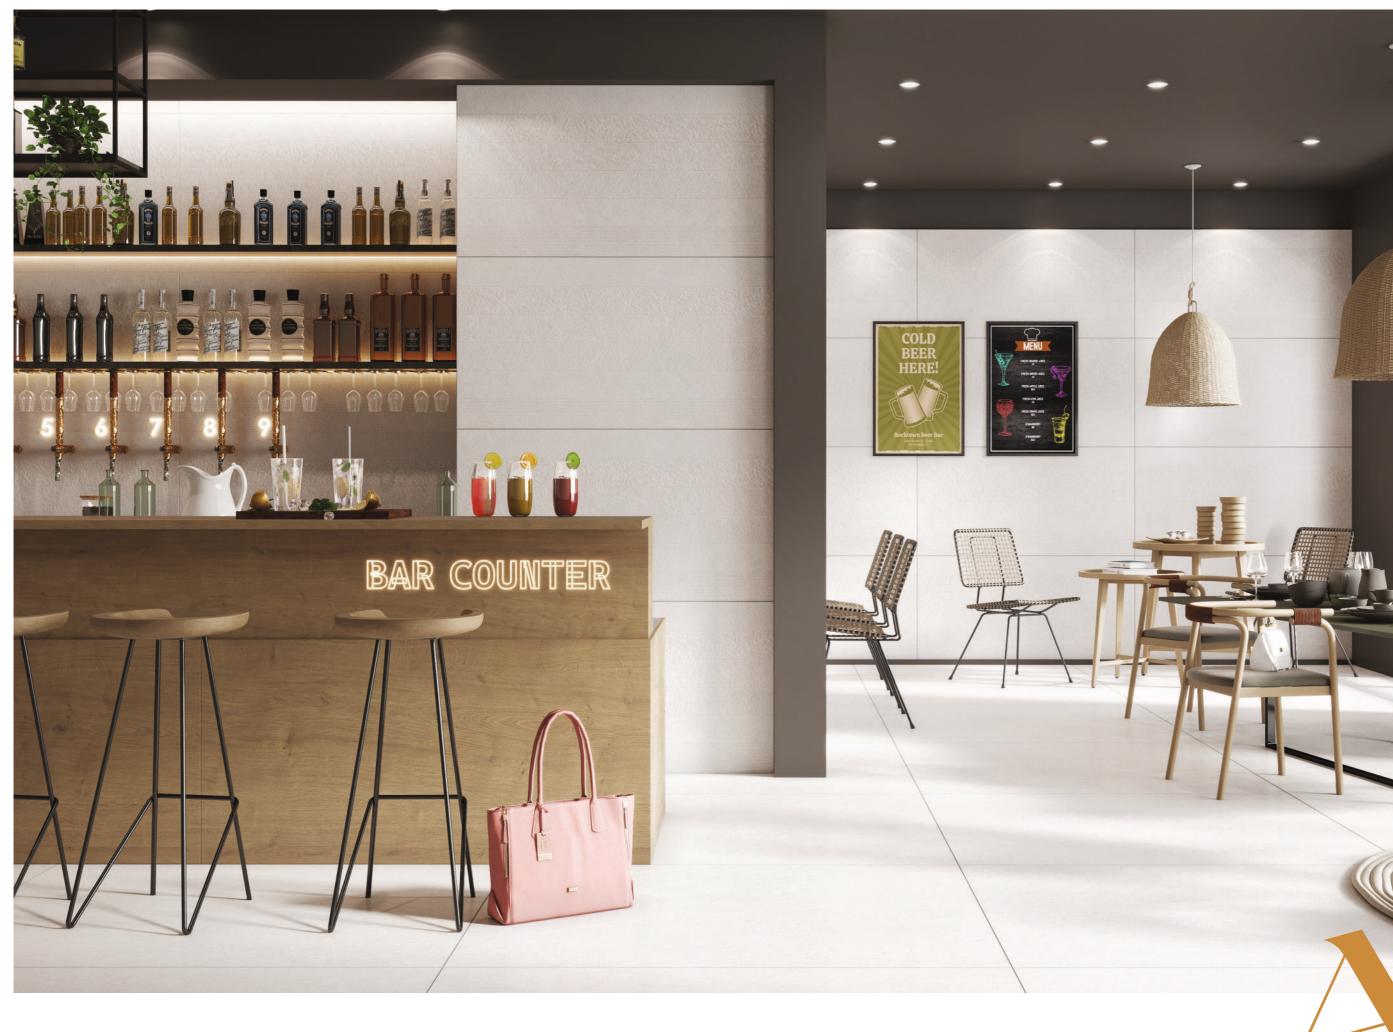

## WE ARE | Novation | Property | P

The Urbano Collection offers a finish resembling natural rock, featuring a durable color body that resists scratches. Enhance its appeal by combining it with punch decors, creating a sophisticated and resilient surface.