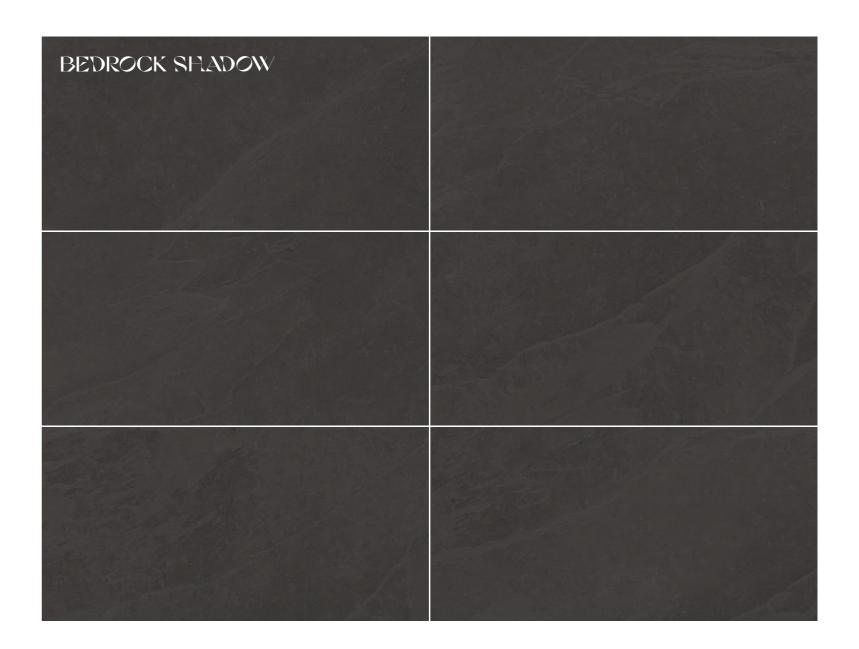

60x120cm | Color Body

Introducing the Bedrock Series, where the earthy tones of Seal, Graphite, Mocha, Shadow, and Wheat come together to form a solid foundation of style and durability for your spaces.

BEDROCK SEAL

BEDROCK GRAPHITE

BEDROCK MOCHA

BEDROCK SHADOW

BEDROCK WHEAT

Capture the essence of nature with the Rodano Series, featuring tiles in Beige, Cloud, Gris, Olive, and Sapphire, offering a harmonious blend of tranquillity and contemporary design.