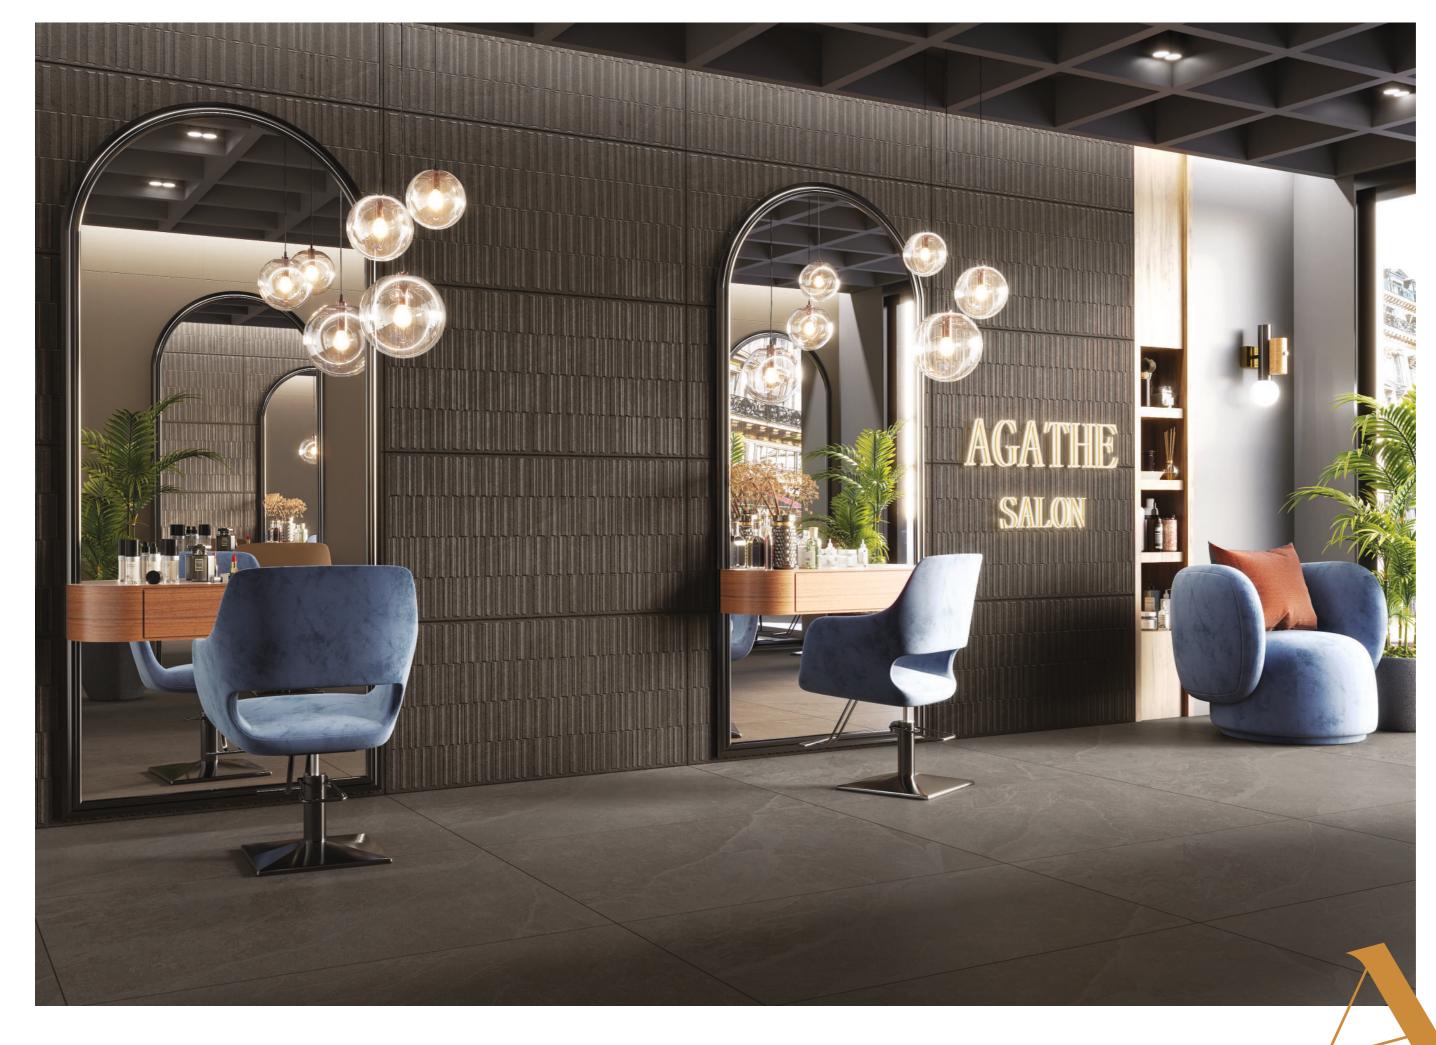

## WE ARE | Novation | Property | P

The Urbano Collection offers a finish resembling natural rock, featuring a durable color body that resists scratches. Enhance its appeal by combining it with punch decors, creating a sophisticated and resilient surface.

60x120cm | Color Body

Introducing the Bedrock Series, where the earthy tones of Seal, Graphite, Mocha, Shadow, and Wheat come together to form a solid foundation of style and durability for your spaces.