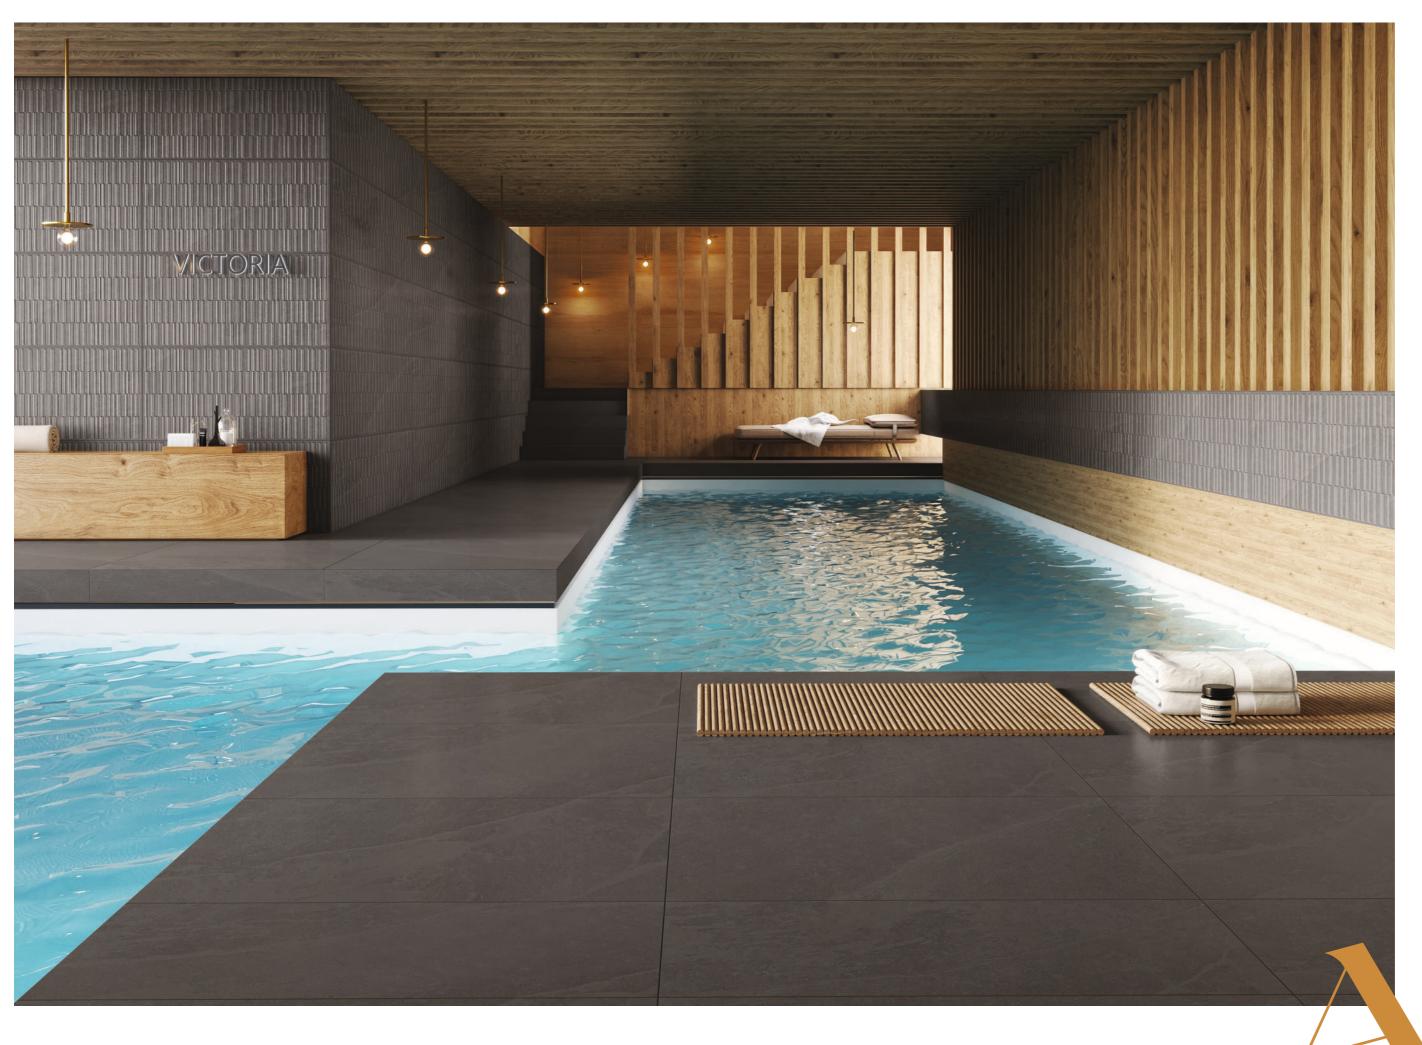

## WE ARE | Novation | Property | P

The Urbano Collection offers a finish resembling natural rock, featuring a durable color body that resists scratches. Enhance its appeal by combining it with punch decors, creating a sophisticated and resilient surface.

60x120cm | Color Body

Introducing the Bedrock Series, where the earthy tones of Seal, Graphite, Mocha, Shadow, and Wheat come together to form a solid foundation of style and durability for your spaces.

BEDROCK SEAL

BEDROCK GRAPHITE

BEDROCK MOCHA

BEDROCK SHADOW

BEDROCK WHEAT

Capture the essence of nature with the Rodano Series, featuring tiles in Beige, Cloud, Gris, Olive, and Sapphire, offering a harmonious blend of tranquillity and contemporary design.