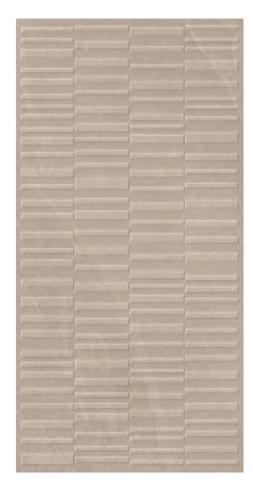

## WE ARE | Novation | Property | P

The Urbano Collection offers a finish resembling natural rock, featuring a durable color body that resists scratches. Enhance its appeal by combining it with punch decors, creating a sophisticated and resilient surface.

60x120cm | Color Body

Introducing the Bedrock Series, where the earthy tones of Seal, Graphite, Mocha, Shadow, and Wheat come together to form a solid foundation of style and durability for your spaces.