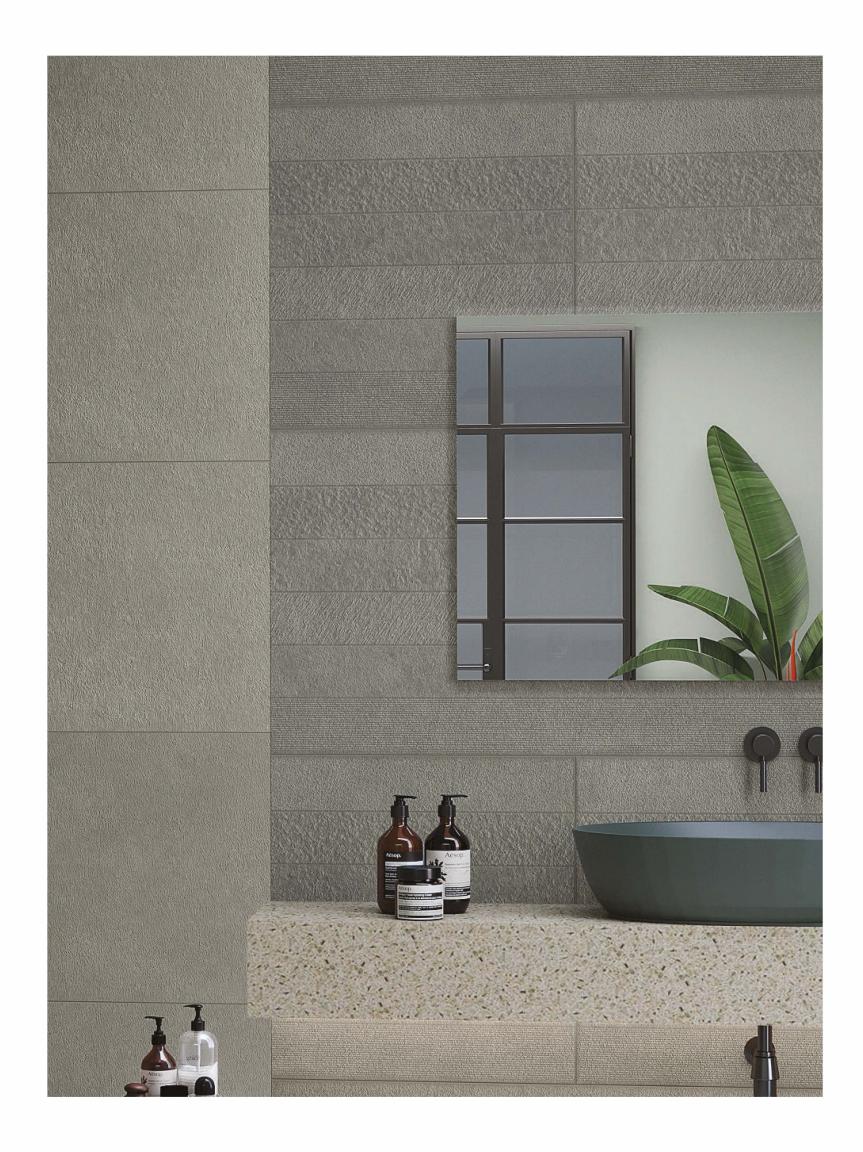

## WE ARE | Novation | Property | P

The Urbano Collection offers a finish resembling natural rock, featuring a durable color body that resists scratches. Enhance its appeal by combining it with punch decors, creating a sophisticated and resilient surface.

60x120cm | Color Body

Introducing the Bedrock Series, where the earthy tones of Seal, Graphite, Mocha, Shadow, and Wheat come together to form a solid foundation of style and durability for your spaces.

BEDROCK SEAL

BEDROCK GRAPHITE

BEDROCK MOCHA

BEDROCK SHADOW

BEDROCK WHEAT

Capture the essence of nature with the Rodano Series, featuring tiles in Beige, Cloud, Gris, Olive, and Sapphire, offering a harmonious blend of tranquillity and contemporary design.

RODANO BEIGE

RODANO CLOUD

RODANO GRIS

RODANO OLIVE

RODANO SAPPHIRE