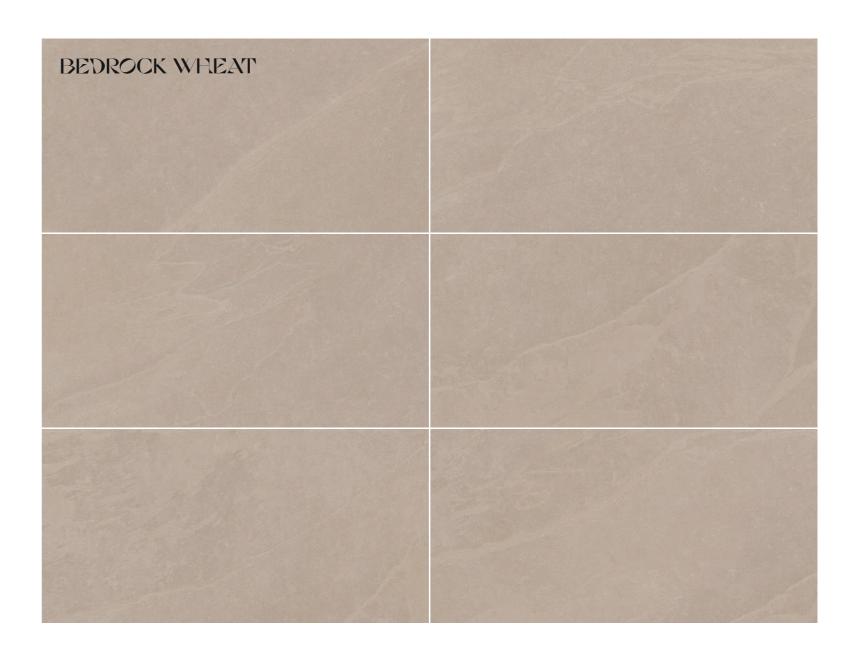

60x120cm | Color Body

Introducing the Bedrock Series, where the earthy tones of Seal, Graphite, Mocha, Shadow, and Wheat come together to form a solid foundation of style and durability for your spaces.

BEDROCK SEAL

BEDROCK GRAPHITE

BEDROCK MOCHA

BEDROCK SHADOW

BEDROCK WHEAT

Capture the essence of nature with the Rodano Series, featuring tiles in Beige, Cloud, Gris, Olive, and Sapphire, offering a harmonious blend of tranquillity and contemporary design.